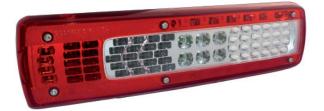

## LC9 LED REAR LAMP

## Volvo FH & FH16

LC09 LED is the first 100% LED truck reversing light on the European transport market.

## **Product features:**

- Application on Volvo FH and FH16 since 12/2012 •
- Voltage 24 V •
- Dimension: 500x130x86mm •
- Screw spacing: 160 mm
- AMP 7-pin connector plug
- EMC, ADR & ECE approval: E2 10113
- Extended LED lifespan •
- Electronic circuit protection against overvoltage •
- Patent & design protection •